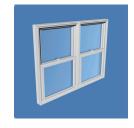

## NBP PRO PLUS SERIES OFFERS:

- Heavier main frame
- Soft-White vinyl
- Double-strength glass
- Low-E/Argon glass
- Stainless steel spacer
- Optional foam-filled frame
- Exterior accessory groove

LOW CONDUCTIVITY ENERGY EFFICIENCY PRODUCTION PRECISION 20 SIZES IN STOCK!