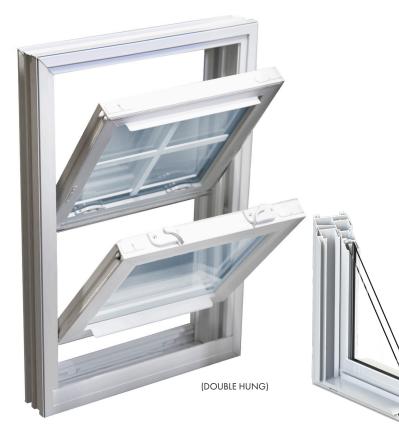

## 1 FUSION-WELDED SASHES & FRAME

Built from 100% virgin vinyl, to be exceptionally strong and durable, helping prevent air and water infiltration.

2 TILT LATCHES Both sashes tilt in easily for safe, fast cleaning from inside.

> 3 EXTRUDED LIFT / PULL RAILS Built directly into sash for greater durability. No added or snap-in components.

> > 4 STAINLESS STEEL

CONSTANT FORCE BALANCE SYSTEM Provides smooth and easy DOUBLE HUNG operation and doesn't require lubrication or adjustment.

5 DOUBLE WEATHERSTRIPPING Dual-fin weatherstripping minimizes drafts, dust, and pollen, and helps resists mold and bacteria growth.

> ALUMINUM INTERLOCK REINFORCEMENT Aluminum reinforced, interlocking sashes provide increased strength where sashes meet.

THEAVY-DUTY LOCK Standard in this series. Heavy-duty zinc die-cast cam lock.

8 STAINLESS STEEL SPACER Fully automated for condensation resistance and seal integrity.

> 9 BALANCE COVER For a cleaner, more finished appearance.

**10 EXTERIOR ACCESSORY GROOVE** 