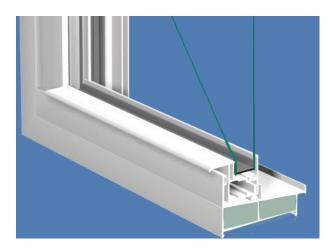

## FRAME FOAM

The hollows inside the vinyl master frame are injected with polyurethane foam to reduce thermal conductivity and help your windows operate at peak thermal efficiency year round.

215-535-7110 • 4280 Aramingo Avenue Philadelphia, PA 19124-5007 **NBPwindows.com** 